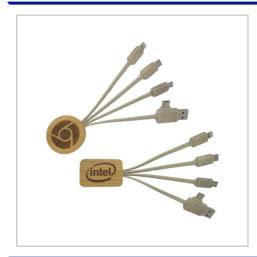

## **Bamboo Multi Cable**

THE BAMBOO MULTI CABLE IS SUPPLIED WITH A LIGHTNING, MICRO USB, TYPE C & USB FITMENT. THE CHARGING CABLE HAS A CIRCULAR OR RECTANGULAR SHAPE HEAD.THE CHARGING CABLES ARE MADE FROM WHEAT STRAW. SUPPLIED IN JUST 12 WORKING DAYS.

| SHAPE                  | Circular / Rectangular                                           |
|------------------------|------------------------------------------------------------------|
| FITTING                | Dual USB-C & USB-A input & USB-C,<br>Lightning, Micro-USB output |
| BRANDING METHOD        | Laser engraved one side                                          |
| MATERIAL               | FSC Bamboo                                                       |
| PRINT AREA             | 37mm x 18mm - Rectangle / 30mm diameter - round                  |
| UNIT WEIGHT            | 0.04kg                                                           |
| MOQ                    | 10                                                               |
| PACKING                | Biodegradable Bags                                               |
| CARTON QUANTITY        | 200pcs                                                           |
| CARTON WEIGHT          | 8kg                                                              |
| CARTON DIMENSIONS      | 45x29x30cm                                                       |
| ARTWORK                | Required in any vectorised file format                           |
| PRODUCTION PROOF       | Visuals supplied within 24 hours                                 |
| PRE PRODUCTION SAMPLE  | Approx 3 days from artwork approval                              |
| BULK TURNAROUND        | Approx 12 days from artwork approval                             |
| COMMODITY CODE         | 8544421900                                                       |
| COUNTRY OF MANUFACTURE | China                                                            |