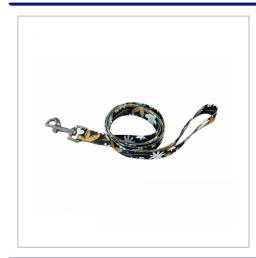

## **Recycled PET Dog Lead**

RECYCLED PET DOG LEADS COME AS A 20MM WIDTH AS STANDARD. THEY ARE SUPPLIED WITH A HEAVY DUTY, NICKEL PLATED HOOK & SEWN LOOP HANDLE. THESE CAN BE PANTONE MATCHED ON ANY QUANTITY AND PRINTED BOTH SIDES AS STANDARD. MOQ OF JUST 200PCS.

| FITTING                | Dog Clip                               |
|------------------------|----------------------------------------|
| BRANDING METHOD        | Dye Sublimation                        |
| MATERIAL               | Recycled PET                           |
| COLOURS                | Full Colour Print                      |
| SIZE                   | 1,200mm x 20mm lead, 1.5mm thick       |
| PRINT AREA             | All Over                               |
| UNIT WEIGHT            | 0.065kg                                |
| MOQ                    | 200                                    |
| PACKING                | Individually Poly Bagged               |
| CARTON QUANTITY        | 200pcs                                 |
| CARTON WEIGHT          | 13kg                                   |
| CARTON DIMENSIONS      | 50x30x30cm                             |
| ARTWORK                | Required in any vectorised file format |
| PRODUCTION PROOF       | Visuals supplied within 24 hours       |
| PRE PRODUCTION SAMPLE  | Approx 3 weeks from artwork approval   |
| BULK TURNAROUND        | Approx 4 weeks from artwork approval   |
| COMMODITY CODE         | 4201000090                             |
| COUNTRY OF MANUFACTURE | China                                  |