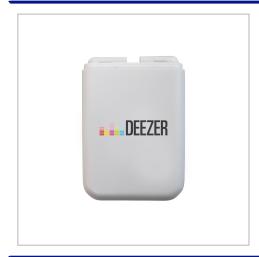

## **Retractable Charging Cable**

THE RETRACTABLE CHARGING CABLE IS SUPPLIED IN A WHITE CASE WITH A CABLE WHICH EXTENDS TO 90CM. THE CASE CAN BE PRINTED UP TO FULL COLOUR TO BOTH SIDES, THE 2-IN-1 FITMENT AND THE USB C ADAPTER THIS ENSURES THAT ALL DEVICES CAN BE CHARGED.