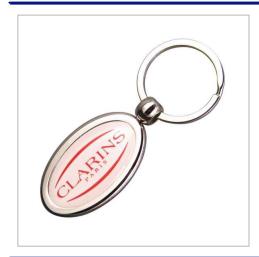

## **Oval Zinc Alloy Domed Keyrings**

OVAL ZINC ALLOY KEYRINGS COME WITH A SWIVEL BALL ATTACHMENT AND LARGE, FLAT SPLIT RING.ROUND DOMED DECAL, PRINTED WITH SPOT OR FULL COLOUR LOGO.NICKEL PLATED AS STANDARD.

| MATERIAL               | Zinc alloy                             |
|------------------------|----------------------------------------|
| FITTING                | Swivel ball & split ring               |
| BRANDING METHOD        | Domed decal                            |
| COLOURS                | Full colour                            |
| SIZE                   | 45mm x 28mm x 4mm                      |
| PRINT AREA             | 37mm x 20mm                            |
| UNIT WEIGHT            | 0.028kg                                |
| MOQ                    | 100                                    |
| PACKING                | Individually poly bagged               |
| CARTON QUANTITY        | 500pcs                                 |
| CARTON WEIGHT          | 14kg                                   |
| CARTON DIMENSIONS      | 30x26x16cm                             |
| ARTWORK                | Required in any vectorised file format |
| PRODUCTION PROOF       | Visuals supplied within 24 hours       |
| PRE PRODUCTION SAMPLE  | Approx 2 weeks from artwork approval   |
| BULK TURNAROUND        | Approx 3 weeks from artwork approval   |
| COMMODITY CODE         | 7326909890                             |
| COUNTRY OF MANUFACTURE | China                                  |