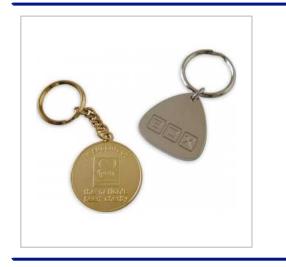

## **Metal Relief Keyrings**

METAL RELIEF KEYRINGS CAN BE PRODUCED TO VIRTUALLY ANY SHAPE AND SIZE AND ARE AVAILABLE IN A RANGE OF FINISHES.CHOICE OF PLATINGS.OPTIONAL FITMENTS.

| MATERIAL               | Steel                                  |
|------------------------|----------------------------------------|
| FITTING                | Split ring & shackle                   |
| BRANDING METHOD        | Stamped Metal                          |
| PLATING                | Brass or Nickel plated finish          |
| SIZE                   | 30mm/38mm/45mm                         |
| PRINT AREA             | Dependant on design                    |
| UNIT WEIGHT            | 0.017kg (based on 30mm)                |
| MOQ                    | 100                                    |
| PACKING                | Individually poly bagged               |
| CARTON QUANTITY        | 800pcs                                 |
| CARTON WEIGHT          | 13.6kg (based on 30mm)                 |
| CARTON DIMENSIONS      | 30x30x20cm                             |
| ARTWORK                | Required in any vectorised file format |
| PRODUCTION PROOF       | Visuals supplied within 24 hours       |
| PRE PRODUCTION SAMPLE  | Approx 2 weeks from artwork approval   |
| BULK TURNAROUND        | Approx 3 weeks from artwork approval   |
| COMMODITY CODE         | 7326909890                             |
| COUNTRY OF MANUFACTURE | China                                  |