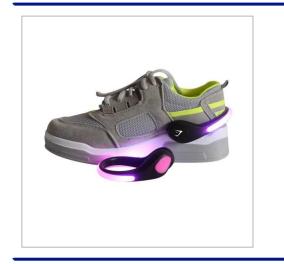

## LED Light Up Shoe Clip

LED LIGHT UP SHOE CLIPS ARE THE SAFEST WAY OF BEING SEEN IN LOW LIGHT AND DARKENESS.PERFECT FOR CYCLISTS, RUNNERS AND WALKERS. SUITABLE FOR ADULTS AND CHILDREN.SIMPLY CLIP ON TO YOUR SHOE/TRAINER, PUSH THE POWER BUTTON AND BE SEEN.