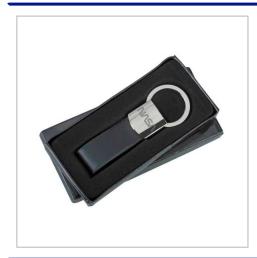

## **Leather Executive Keyring**

THE LEATHER EXECUTIVE KEYRING CAN BE ENGRAVED TO ONE SIDE AND ARE SUPPLIED IN A BLACK GIFT BOX AS STANDARD.LEAD TIME IS JUST 7 WORKING DAYS.

| SIZE                   | 110mm x 50mm x 8mm                             |
|------------------------|------------------------------------------------|
| FITTING                | Flat Split Ring                                |
| BRANDING METHOD        | Laser Engraved                                 |
| MATERIAL               | Zinc Alloy & PU Leather                        |
| COLOURS                | Nickel plated                                  |
| PRINT AREA             | 15mm x 11mm                                    |
| UNIT WEIGHT            | 0.036kg                                        |
| MOQ                    | 50                                             |
| PACKING                | Black Gift Box                                 |
| CARTON QUANTITY        | 250pcs                                         |
| CARTON WEIGHT          | 9kg                                            |
| CARTON DIMENSIONS      | 39x24x28cm                                     |
| ARTWORK                | Required in any vectorised file format         |
| PRODUCTION PROOF       | Visuals supplied within 24 hours               |
| PRE PRODUCTION SAMPLE  | Approx 5 working days from artwork approval    |
| BULK TURNAROUND        | Approx 7-10 working days from artwork approval |
| COMMODITY CODE         | 8308900010                                     |
| COUNTRY OF MANUFACTURE | Poland                                         |