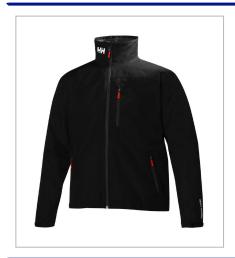

## **Helly Hansen Crew Jacket**

| METHOD     | Screen Printing / Transfer Print / Embroidery |
|------------|-----------------------------------------------|
| PRINT AREA |                                               |
| MATERIAL   | Various                                       |
| COLOURS    | Black, Navy, Grey                             |
| SIZES      | Various                                       |

A SUPER-VERSATILE JACKET FOR THOSE WHO WANT THE TRUE MARINE STYLE, PROTECTION AND COMFORT OF A SAILING JACKET WITH A DESIGN THAT ALSO LOOKS GREAT ON LAND. THE HELLY TECH® PROTECTION FABRIC IS WINDPROOF, WATERPROOF AND BREATHABLE. THE JACKET FEATURES A HIP-LENGTH CUT AND A PROTECTIVE COLLAR TO BE SUITABLE IN ALL CONDITIONS. AND IS ALSO A TRUE FAVORITE AMONG TEAM AND CLUBS WITH ITS ID RACE POCKET AT THE BACK NECK AND A CLEAN DESIGN.