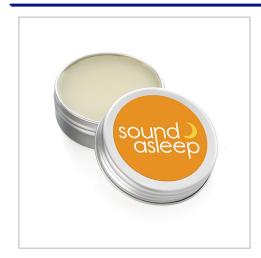

## Sleep Balm In A Tin, 10ml

A 10ML RELAXING SLEEP BALM WITH AROMATHERAPEUTIC BENEFITS OF LAVENDER AND PATCHOULI TO HELP YOU UNWIND AND ENJOY A BETTER NIGHT'S SLEEP, CALMING YOUR SENSES TO HELP YOU LOOK FRESH AND REVITALISED BY THE MORNING. NATURAL, PARABEN FREE FORMULA. SUPPLIED IN A RECYCLED SLIM LINE JAR WITH SCREW ON LID.