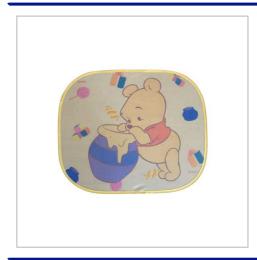

## **Folding Polyester Car Sunshades**

FOLDING POLYESTER MESH CAR WINDOW SUNSHADES ARE SUPPLIED WITH A CONTRASTING TRIM AND PLAIN NYLON POUCH.COMPLETE WITH 2 SUCKERS FOR ATTACHING TO THE WINDOW.SPOT COLOUR / FULL COLOUR PRINTING AVAILABLE.