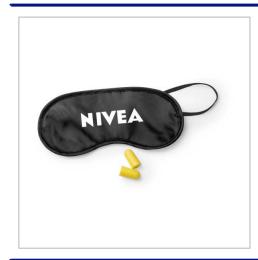

## **Eye Mask With Ear Plugs Set**

OUR TRAVEL EYE MASK WITH EAR PLUGS SETS ARE SUPPLIED IN 6 COLOURS AS STANDARD WITH A 1 COLOUR PRINT.WITH ELASTICATED STRAPS IT ALLOWS FOR A UNIVERSAL FIT FOR ALL CUSTOMERS.AVAILABLE IN JUST 7 WORKING DAYS!

| SIZE                   | 190mm x 90mm                                   |
|------------------------|------------------------------------------------|
| FITTING                | Elasticated Strap                              |
| BRANDING METHOD        | Screen Print                                   |
| MATERIAL               | Microfiber                                     |
| COLOURS                | Black, Blue, Purple, Red, White & Yellow       |
| PRINT AREA             | 150mm x 50mm                                   |
| UNIT WEIGHT            | 0.01kg                                         |
| MOQ                    | 100                                            |
| PACKING                | Individually poly bagged                       |
| CARTON QUANTITY        | 500pcs                                         |
| CARTON WEIGHT          | 5kg                                            |
| CARTON DIMENSIONS      | 45x42x26cm                                     |
| ARTWORK                | Required in any vectorised file format         |
| PRODUCTION PROOF       | Visuals supplied within 24 hours               |
| PRE PRODUCTION SAMPLE  | Approx 5 working days from artwork approval    |
| BULK TURNAROUND        | Approx 7-10 working days from artwork approval |
| COMMODITY CODE         | 6307909899                                     |
| COUNTRY OF MANUFACTURE | Poland                                         |