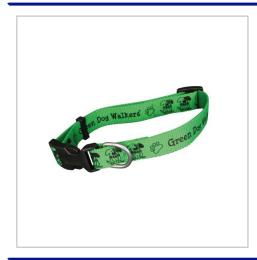

## **Polyester Dog Collars**

POLYESTER DOG COLLARS ARE SUPPLIED WITH A NICKEL PLATED D-RING, PLASTIC BUCKLE AND ADJUSTER.PANTONE MATCHED WEBBING, SCREEN PRINTED ON ONE SIDE.

|                        | 1                                         |
|------------------------|-------------------------------------------|
| MATERIAL               | Polyester                                 |
| FITTING                | Buckle, D-Ring & Adjuster                 |
| BRANDING METHOD        | Screen printed                            |
| COLOURS                | Pantone matched                           |
| PRINT                  | 1 Colour print 1 side as standard         |
| MAX LENGTH             | 650mm                                     |
| SIZE                   | 15mm x 510mm, 20mm x 660mm & 25mm x 870mm |
| PRINT AREA             | 13mm x 490mm, 18mm x 620mm & 23mm x 840mm |
| UNIT WEIGHT            | 0.03kg (based on 15mm wide)               |
| MOQ                    | 100                                       |
| PACKING                | Individually poly bagged                  |
| CARTON QUANTITY        | 400pcs                                    |
| CARTON WEIGHT          | 12kg (based on 15mm wide)                 |
| CARTON DIMENSIONS      | 50x30x30cm                                |
| ARTWORK                | Required in any vectorised file format    |
| PRODUCTION PROOF       | Visuals supplied within 24 hours          |
| PRE PRODUCTION SAMPLE  | Approx 2 weeks from artwork approval      |
| BULK TURNAROUND        | Approx 3 weeks from artwork approval      |
| COMMODITY CODE         | 6307909899                                |
| COUNTRY OF MANUFACTURE | China                                     |