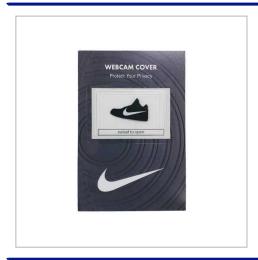

## **Custom Shape Web Cam Cover**

OUR CUSTOM SHAPE WEB CAM COVER ARE A PRACTICAL AND SAFE WAY OF PROTECTING YOUR PRIVACY, WHILE KEEPING YOUR BRAND CLIENT FACING.THEY CAN BE CUT TO ANY SHAPE OR BLOCK LETTERING FOR MAXIMUM BRAND IMPACTICOMPLETE WITH SWIVEL MAGNET FRONT SECTION SO YOU CAN SWIVEL OPEN WHEN YOU WANT TO USE THE WEB CAM AND SWIVEL CLOSED FOR PRIVACY PROTECTION.MADE FROM SUPER THIN 0.8MM DURABLE PLASTIC. SELF-ADHESIVE FOR EASY APPLICATION TO YOUR LAPTOP OR COMPUTER.FULL COLOUR PRINT AS STANDARD.CUSTOM PRINTED BACKING CARD AND RETAIL BLISTERMINIMUM 250PCS.