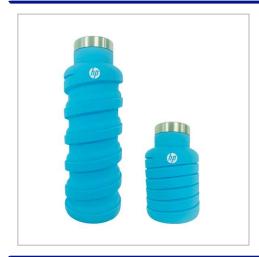

## **Premium Collapsible Bottle**

THE COLLAPSIBLE BOTTLE IS A FUNCTIONAL AND FASHIONABLE WATER BOTTLE THAT CAN COLLAPSE TO ALMOST HALF ITS OWN SIZE.COMPACT DESIGN MAKING IT PERFECT FOR ON THE GO!MADE FROM FOOD GRADE SILICONE WHICH IS BPA AND PLASTIC FREE.PRINT TO THE SILICONE BOTTLE. OPTIONAL LASER ENGRAVING TO THE LID.PANTONE MATCHED AS STANDARD.STAINLESS STEEL LID.MINIMUM ORDER QUANTITY 100PCS.