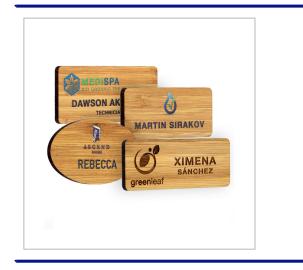

| METHOD            | Digital Print Logo with Laser Engraved<br>Personalisation                                                                          |
|-------------------|------------------------------------------------------------------------------------------------------------------------------------|
| PRINT AREA        |                                                                                                                                    |
| MATERIAL          | 3mm thick solid Oak                                                                                                                |
| COLOURS           | Full Colour & Laser Engraved                                                                                                       |
| SIZE              | 7 Standard Sizes: OBLONG: 73mm x<br>44mm, 73mm x 35mm, 73mm x 19mm,<br>54mm x 25mm, 62mm x 25mm, 73mm<br>x 32mm OVAL: 64mm x 34mm, |
| FILLING QUANTITY  |                                                                                                                                    |
| WEIGHT            |                                                                                                                                    |
| MOQ               | 1                                                                                                                                  |
| CARTON QUANTITY   |                                                                                                                                    |
| CARTON WEIGHT     |                                                                                                                                    |
| CARTON DIMENSIONS |                                                                                                                                    |