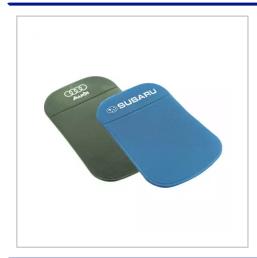

## **Car Dashboard Mats**

ANTI-SLIP DASHBOARD MATS CLING TO YOUR DASHBOARD, TABLE OR ANY HARD SERVICE.ANYTHING THAT'S PLACED ON IT INCLUDING PHONES, KEYS, PENS, COINS ETC. WILL NOT SLIDE OFF THE MAT.NO ADHESIVE, LEAVES NO RESIDUE AND CAN BE WASHED AND REUSED.