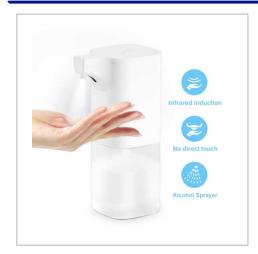

## **Auto-Induction Alcohol Dispenser**

AUTI-INDUCTION ALCOHOL DISPENSER. TOUCH FREE AUTOMATIC SENSOR. LIQUID PUMP. 350ML CAPACITY. MINIMUM JUST 10PCS.

| FITTING                | 4 x AA Battery (Not Included)          |
|------------------------|----------------------------------------|
| BRANDING METHOD        | Plain Stock                            |
| MATERIAL               | Plastic                                |
| COLOURS                | White & Clear                          |
| SIZE                   | 102mm x 73mm x 193mm (350ml capacity)  |
| UNIT WEIGHT            | 0.35kg                                 |
| MOQ                    | 10                                     |
| PACKING                | Standard Box                           |
| CARTON QUANTITY        | 40pcs                                  |
| CARTON WEIGHT          | 14kg                                   |
| CARTON DIMENSIONS      | 44x42x43cm                             |
| ARTWORK                | Required in any vectorised file format |
| PRODUCTION PROOF       | Visuals supplied within 24 hours       |
| PRE PRODUCTION SAMPLE  | Approx 2 weeks from artwork approval   |
| BULK TURNAROUND        | Approx 3 weeks from artwork approval   |
| COMMODITY CODE         |                                        |
| COUNTRY OF MANUFACTURE | China                                  |