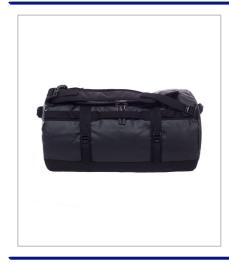

## The North Face Base Camp Duffel (Small)

| METHOD     | Screen Printing / Transfer Print / Embroidery |
|------------|-----------------------------------------------|
| PRINT AREA |                                               |
| MATERIAL   | Various                                       |
| COLOURS    | Black                                         |
| SIZES      | Various                                       |

KNOWN AND LOVED AROUND THE WORLD FOR ITS RUGGED DURABILITY, THE ORIGINAL BOMBER EXPEDITION DUFFEL IS NOW EVEN BETTER THAN EVER. NEW FEATURES INCLUDE A SIDE ZIPPERED POCKET FOR STASHING A PHONE OR TRAVEL DOCUMENTS, ERGONOMICALLY IMPROVED DETACHABLE, ADJUSTABLE, ALPINE-CUT SHOULDER STRAPS, AND NEW PADDED SIDE HANDLES THAT MAKE IT EVEN EASIER TO CARRY OR DRAG HEAVY LOADS. MEANWHILE, THE DURABLE LAMINATE BALLISTIC NYLON CONSTRUCTION IS AS TOUGH AND DEPENDABLE AS EVER. READ THE FULL PRODUCT FEATURE LIST BELOW